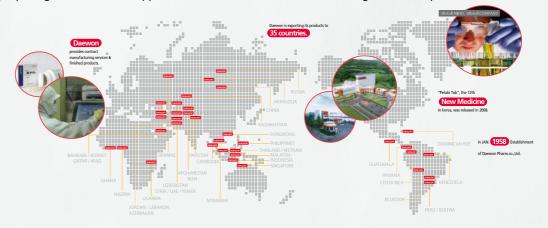

#### **Expand to Overseas Business**

Daewon Pharm is strategically positioning itself for robust expansion, with active operations including a subsidiary in Vietnam. Our approach involves licensing out advanced medications including the new drug such as Pelubi & Pelubi CR Tablets (NSAIDs), Megex-I Suspension (anticancer supplement), and Privituss Suspension (antitussive), with a particular focus on pharmerging markets. Our commitment extends to exporting cutting-edge technologies and distinct pharmaceutical offerings, all rooted in our proprietary platform technology. Additionally, we are actively exporting health functional supplements such as Oramin series (Korean Ginseng Vitamin) and probiotics.